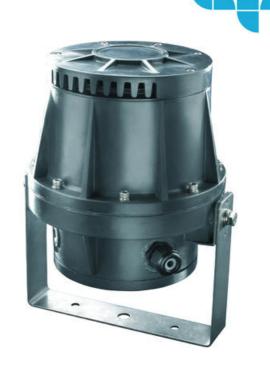

## **AUER EX CLASSED SIGNAL HORN DHH**

300000107 Ex/ATEX Signal horn, 42 V ac, DHH

- Strong signal horn, 105 dB
- Fits zone 1, 2, 21 and 22
- Insulation class II no potential equalization required
- IP66, -20 to +75 °C

## PRODUCT DESCRIPTION

Strong horn with typical horn signal.

For use in areas exposed to explosions in zones 1 and 2.

Modular system with synthetic cover made of fiberglass reinforced polyester.

Flame-proof chamber "d"

## **TECHNICAL DATA**

| Diameter              | 190mm          |
|-----------------------|----------------|
| Housing Colour        | Black RAL 9005 |
| IP class              | IP66           |
| Mounting              | Independent    |
| Nominal current max   | 0,3 A          |
| Nominal current min   | 0,3 A          |
| Number of tones       | 1              |
| Sound control         | No             |
| Sound level max       | 105 dB         |
| Supply voltage        | 42 V           |
| Supply voltage ac max | 46,2 V AC      |
|                       |                |